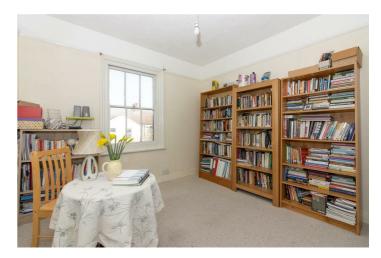

# Lounge $15'8 \times 15'8$ into bay (4.78m x 4.78m into bay )

Feature period fireplace with marble surround, cast iron and tile insert, TV point, decorative coving, sash window, radiator, picture rail, full height sash window giving occasional access to balcony area, laid wood flooring, picture rail.