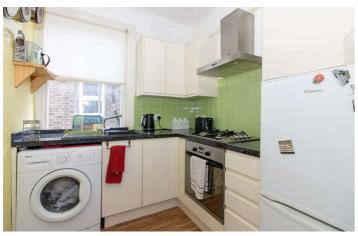

### Kitchen 7'3 x 6'9 (2.21m x 2.06m)

A range of high gloss wall and base units , black sink unit with mixer tap and drainer inset to work surfaces, four ring gas hob, electric oven, extractor fan above, space for fridge / freezer, laminate wood flooring, space and plumbing for washing machine, sash window.