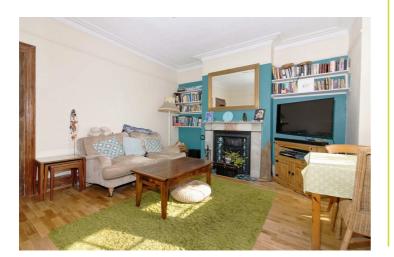

# Lounge $15'8 \times 15'8$ into bay (4.78m x 4.78m into bay )

Feature period fireplace with marble surround, cast iron and tile insert, TV point, decorative coving, sash window, radiator, picture rail, full height sash window giving occasional access to balcony area, laid wood flooring, picture rail.