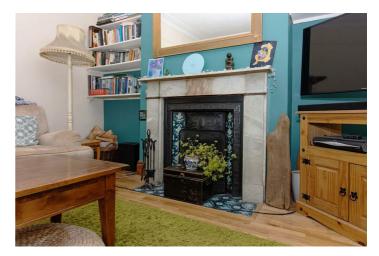

# Lounge $15'8 \times 15'8$ into bay (4.78m x 4.78m into bay )

Feature period fireplace with marble surround, cast iron and tile insert, TV point, decorative coving, sash window, radiator, picture rail, full height sash window giving occasional access to balcony area, laid wood flooring, picture rail.