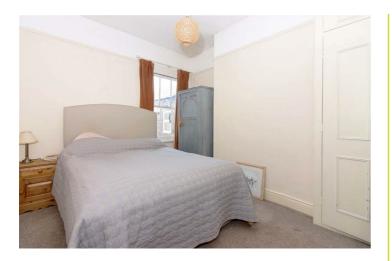

Bedroom One 12'4 x 9'11 (3.76m x 3.02m) Sash window, radiator, cupboard, strip wood door.

Bedroom Two 10'5 x 10'3 (3.18m x 3.12m ) Radiator, sash window to rear.