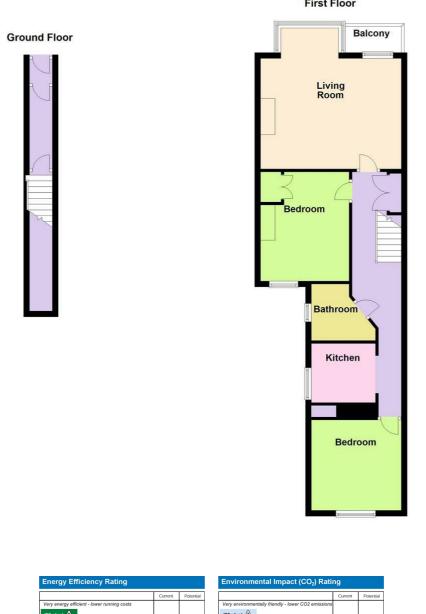

6m x 3.02m) Sash window, radiator, cupboard, strip wood door.

Bedroom Two 10'5 x 10'3 (3.18m x 3.12m ) Radiator, sash window to rear.

#### Bathroom

Tile enclosed bath with handles and mixer tap, over-bath shower with bar shower and screen, low level flush W.C, wash hand basin with mixer tap set into vanity unit, tiled floor, part frosted sash window, tiled splash back, extractor fan, heated towel rail.

#### Tenure

The property is share of freehold with 86 years remaining on the lease.

The maintenance charges are on an 'as and when' basis.

30 Guildbourne Centre, Worthing, West Sussex, BN11 1LZ T: 01903 331247 E: info@robertluff.co.uk www.robertluff.co.uk













30 Guildbourne Centre, Worthing, West Sussex, BN11 1LZ T: 01903 331247 E: info@robertluff.co.uk www.robertluff.co.uk





The information provided about this property does not constitute or form any part of an offer or contract, nor may it be regarded as representations. All interested parties must verify accuracy and your solicitor must verify tenure/lease information, fixtures and fittings and, where the property has been extended/converted, planning/building regulation consents. All dimensions are approximate and quoted for guidance only as are floor plans which are not to scale and their accuracy cannot be confirmed. References to appliances and/or services does not imply that they are necessarily in working order or fit for the purpose.

#### First Floor