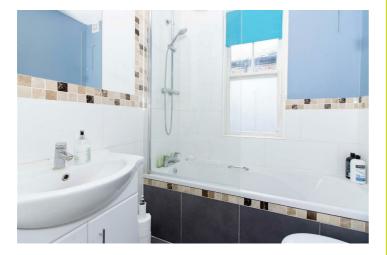

#### Bathroom

Tile enclosed bath with handles and mixer tap, over-bath shower with bar shower and screen, low level flush W.C, wash hand basin with mixer tap set into vanity unit, tiled floor, part frosted sash window, tiled splash back, extractor fan, heated towel rail.