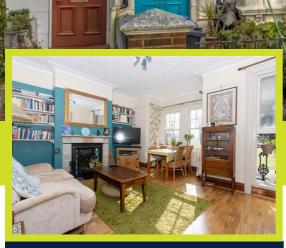

# Lounge $15'8 \times 15'8$ into bay (4.78m x 4.78m into bay )

Feature period fireplace with marble surround, cast iron and tile insert, TV point, decorative coving, sash window, radiator, picture rail, full height sash window giving occasional access to balcony area, laid wood flooring, picture rail.